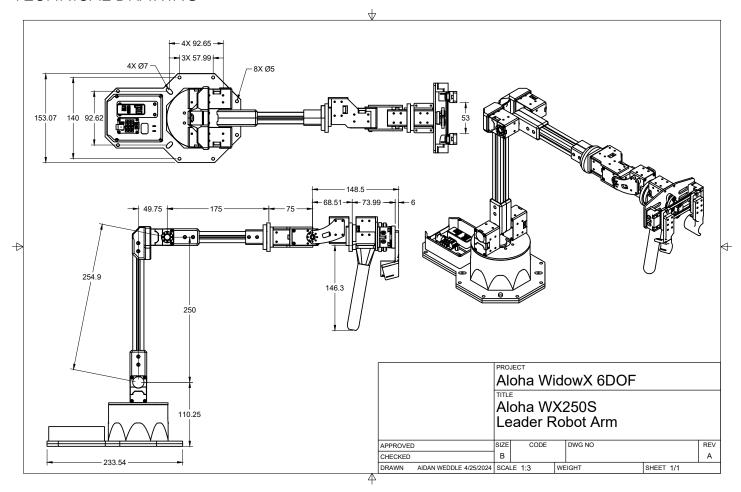

Interbotix            | ✓                                 |
| Works with ROS 1/2    | ✓                                 |
| Works with Movelt     | ✓                                 |
| Works with Gazebo     | ✓                                 |
| Works with Python-ROS | ✓                                 |
| Servos                | 7X XM430-W350-T   2X XL430-W250-T |
| Communication Hub     | DYNAMIXEL U2D2                    |
| Power Supply          | 12 Volt - 5 Amp                   |
| Tools and Bolts       | All Included                      |
| Wrist Rotate          | Yes                               |
| Weight                | 3.8kg / 8.37lbs                   |
|                       |                                   |



## ALOHA WidowX Leader Arm

### **TECHNICAL DRAWING**