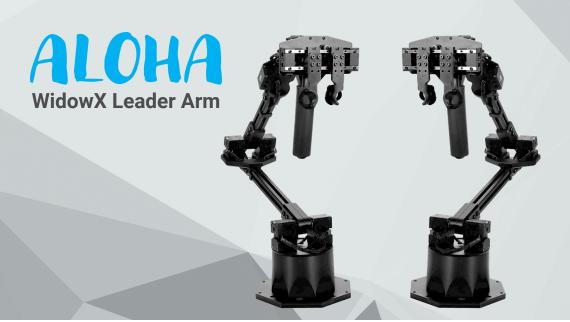

### **FEATURES**

6 Degrees of Freedom (DoF) 650mm Reach

1300mm Span

1mm Repeatability

5-8mm Accuracy

#### UPGRADED HAPTICS AND JOINTS

- Compression-proof bearings with no risk of over tightening or wearing out over thousands of hours of use
- Dual industrial-grade rails and carriages
- New, easily swappable 3D-printed ergonomic handles and finger paddles with universal mounting brackets for support of custom handles and finger paddles.
- New all-metal bracket joints

## Easily Repairable

The X-Series arms are made for the lab, our arms are intended to be worked on and we've made it as easy as possible to keep your manipulator up and running. Quickly and easily swap out motors that need to be replaced, lengthen or shorten the arm to your needs. Everything you need to repair your pl